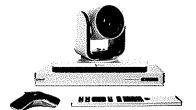

Based on our review of the 4 stations, we're proposing a Polycom Group Series 500 video room endpoint bundle solution, a dual 55" touch screen display and mobile cart.

Specifically, our solution consists of the following components:

- Polycom Group Series 500 codec bundle
  - Polycom Eagle Eye 4, 12x PTZ camera
  - o Polycom Table mic array
- Dual ELO 55" LED commercial-grade displays
- AVFI Dual Display mobile cart for mounting camera, displays and housing the codec
- RP1Cloud Video For bridging the locations together
- Onsite installation and configuration