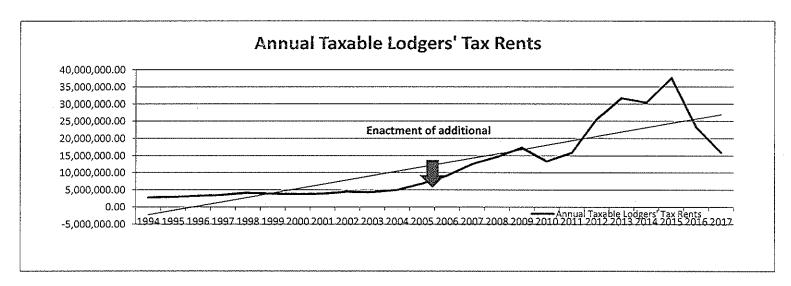

|                      |              | 0.00                 |
| CASH BAL. | •.                                               | 6/30/17         | 313,758.78           | 15,511.46    | 329,270.24           |
|           | YEAR TO DATE INCOME<br>YEAR TO DATE INTEREST     |                 | 209,875.23<br>815.54 | 0.00<br>0.00 | 209,875.23<br>815.54 |
|           |                                                  | TOTAL REVENUE   | 210,690.77           | 0.00         | 210,690.77           |
|           | YEAR TO DATE EXPENSES                            |                 | 70,375.27            | 0.00         | 70,375.27            |
|           | YEAR TO DATE CASH BALANCES                       |                 | 313,758.78           | 15,511.46    | 329,270.24           |









# Hobbs

### CITY OF HOBBS

### COMMISSION STAFF SUMMARY FORM

MEETING DATE: November 7, 2016

**SUBJECT:** Removal Obsolete, Worn-Out, and Unusable Personal Property.

**DEPT. OF ORIGIN:** Finance Department **DATE SUBMITTED:** November 1, 2016

SUBMITTED BY: Toby Spears, Finance Director

### Summary:

The City desires to delete from its public inventory and dispose of the items of personal property set forth upon Exhibit A, attached hereto and incorporated herein by reference, and the governing body hereby makes the official, specific finding that each item of property on the attached list: (1) is obsolete and of no value; and (2) is worn-out, unusable, or obsolete to the extent that the item is no longer economical or safe for continued use by the City of Hobbs; and (3) that all su