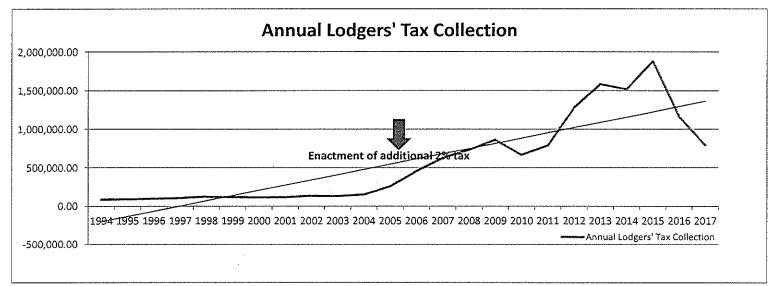

|                      |              | 0.00                 |
| CASH BAL. | •.                                               | 6/30/17         | 313,758.78           | 15,511.46    | 329,270.24           |
|           | YEAR TO DATE INCOME<br>YEAR TO DATE INTEREST     |                 | 209,875.23<br>815.54 | 0.00<br>0.00 | 209,875.23<br>815.54 |
|           |                                                  | TOTAL REVENUE   | 210,690.77           | 0.00         | 210,690.77           |
|           | YEAR TO DATE EXPENSES                            |                 | 70,375.27            | 0.00         | 70,375.27            |
|           | YEAR TO DATE CASH BALANCES                       |                 | 313,758.78           | 15,511.46    | 329,270.24           |









# Hobbs

### CITY OF HOBBS

### COMMISSION STAFF SUMMARY FORM

MEETING DATE: November 7, 2016

**SUBJECT:** Removal Obsolete, Worn-Out, and Unusable Personal Property.

**DEPT. OF ORIGIN:** Finance Department **DATE SUBMITTED:** November 1, 2016

SUBMITTED BY: Toby Spears, Finance Director

### Summary:

The City desires to delete from its public inventory and dispose of the items of personal property set forth upon Exhibit A, attached hereto and incorporated herein by reference, and the governing body hereby makes the official, specific finding that each item of property on the attached list: (1) is obsolete and of no value; and (2) is worn-out, unusable, or obsolete to the extent that the item is no longer economical or safe for continued use by the City of Hobbs; and (3) that al