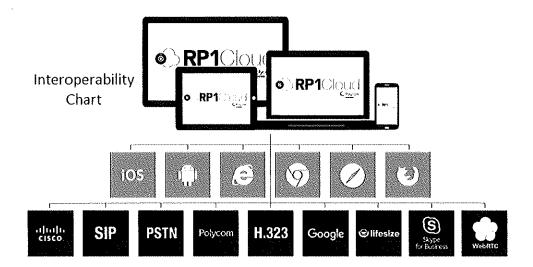

#### Works with Everything:

RP1Cloud breaks the old mold! It wasn't just created for a specific niche, user, or single type of technology. The people attending your conferences will have unique requirements, so RP1Cloud was designed to be accessible and versatile enough to meet everyone's needs.

It's highly interoperable which means users can connect to video meetings from most browsers, operating systems, video conferencing endpoints, mobile devices and telephones.

RP1Cloud can also federate with any third-party SIP-enabled communication platform, including: Cisco, Avaya, Genband, Broadsoft, Mitel, and many more.