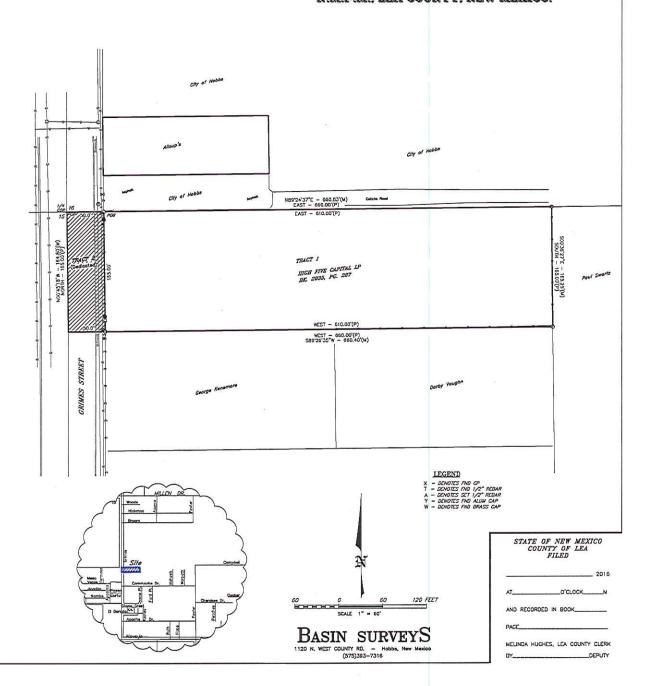

#### **ACTION ITEMS** (Ordinances, Resolutions, Public Hearings)

- 5. Resolution No. 6492 Approving the FY 2017 First Quarter Financial Report for the New Mexico Department of Finance and Administration (*Toby Spears*)
- 6. Resolution No. 6493 Approving the FY 2017 First Quarter Financial Report for the New Mexico Department of Finance and Administration for Lodgers' Tax (*Toby Spears*)
- 7. Resolution No.- 6494 Relating to Disposition of Obsolete, Worn-Out and Unusable Personal Property (*Toby Spears*)
- 8. Consideration of the Continuation of a Retail Consultant and Trade Show Expenses as Special Projects for the Economic Development Corporation of Lea County (Mike Stone)
- 9. Resolution No. 6495 Approving the Dedication Plat of a Portion of North Grimes in Section 15, Township 18 South, Range 38 East as Requested by High Five Capitol LP (Kevin Robinson)
- Consideration of a Grant Award Through the Office of Community Oriented Policing Services (COPS) for the 2016 Hiring Program (CHP) (Police Chief Chris McCall)
- Resolution No. 6496 Approving the Suerte Subdivision No. 4 Located in Section 17, Township 18 South, Range 38 East in Hobbs, Lea County, New Mexico (J. J. Murphy)
- Resolution No. 6497 Authorizing an Amendment to the FY 16-17 Professional Services Agreement for Teen Court for an Additional Amount of \$12,000.00 (J. J. Murphy)