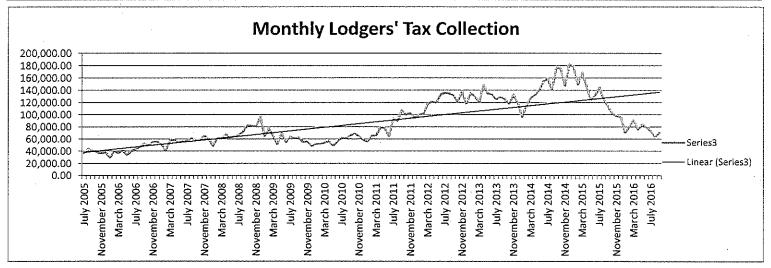

|                      |              | 0.00                 |
| CASH BAL. | •.                                               | 6/30/17         | 313,758.78           | 15,511.46    | 329,270.24           |
|           | YEAR TO DATE INCOME<br>YEAR TO DATE INTEREST     |                 | 209,875.23<br>815.54 | 0.00<br>0.00 | 209,875.23<br>815.54 |
|           |                                                  | TOTAL REVENUE   | 210,690.77           | 0.00         | 210,690.77           |
|           | YEAR TO DATE EXPENSES                            |                 | 70,375.27            | 0.00         | 70,375.27            |
|           | YEAR TO DATE CASH BALANCES                       |                 | 313,758.78           | 15,511.46    | 329,270.24           |









# Hobbs

### CITY OF HOBBS

### COMMISSION STAFF SUMMARY FORM

MEETING DATE: November 7, 2016

**SUBJECT:** Removal Obsolete, Worn-Out, and Unusable Personal Property.

**DEPT. OF ORIGIN:** Finance Department **DATE SUBMITTED:** November 1, 2016

SUBMITTED BY: Toby Spears, Finance Director

### Summary:

The City desires to delete from its public inventory and dispose of the items of personal property set forth upon Exhibit A, attached hereto and incorporated herein by reference, and the governing body hereby makes the official, specific finding that each item of property on the attached list: (1) is obsolete and of no value; and (2) is worn-out, unusable, or obsolete to the extent that the item is no longer economical or safe for continued use by the City of Hobbs; and (3) that all