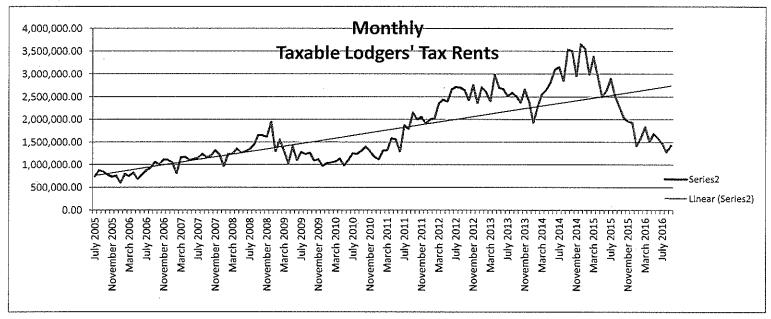

|                      |              | 0.00                 |
| CASH BAL. | •.                                               | 6/30/17         | 313,758.78           | 15,511.46    | 329,270.24           |
|           | YEAR TO DATE INCOME<br>YEAR TO DATE INTEREST     |                 | 209,875.23<br>815.54 | 0.00<br>0.00 | 209,875.23<br>815.54 |
|           |                                                  | TOTAL REVENUE   | 210,690.77           | 0.00         | 210,690.77           |
|           | YEAR TO DATE EXPENSES                            |                 | 70,375.27            | 0.00         | 70,375.27            |
|           | YEAR TO DATE CASH BALANCES                       |                 | 313,758.78           | 15,511.46    | 329,270.24           |









# Hobbs

### CITY OF HOBBS

### COMMISSION STAFF SUMMARY FORM

MEETING DATE: November 7, 2016

**SUBJECT:** Removal Obsolete, Worn-Out, and Unusable Personal Property.

**DEPT. OF ORIGIN:** Finance Department **DATE SUBMITTED:** November 1, 2016

SUBMITTED BY: Toby Spears, Finance Director

### Summary:

The City desires to delete from its public inventory and dispose of the items of personal property set forth upon Exhibit A, attached hereto and incorporated herein by reference, and the governing body hereby makes the official, specific finding that each item of property on the attached list: (1) is obsolete and of no value; and (2) is worn-out, unusable, or obsolete to the extent that the item is no longer economical or safe for continued use by the City of Hobbs; and (3) that all such