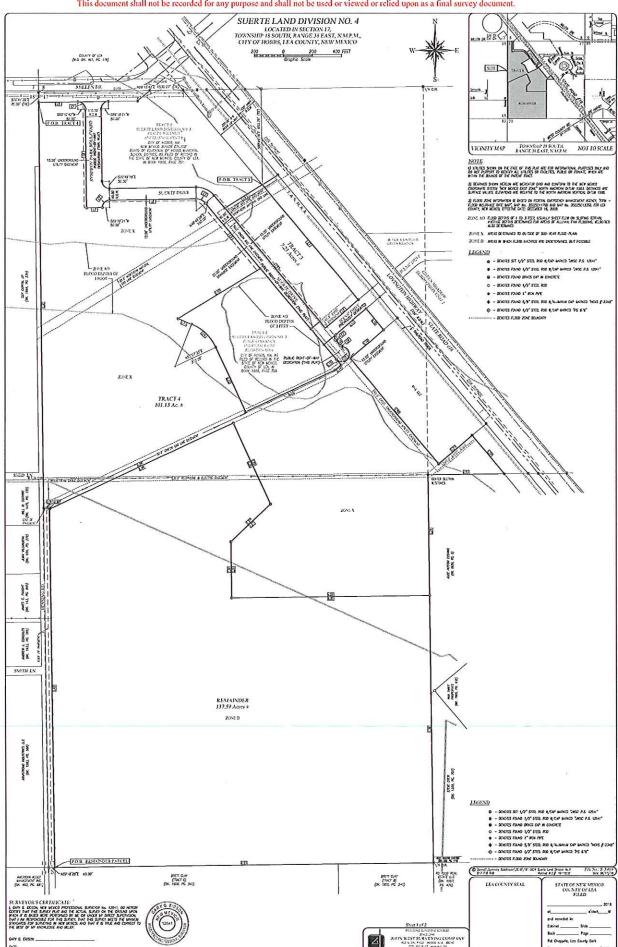

#### **ACTION ITEMS** (Ordinances, Resolutions, Public Hearings)

- 5. Resolution No. 6492 Approving the FY 2017 First Quarter Financial Report for the New Mexico Department of Finance and Administration (*Toby Spears*)
- 6. Resolution No. 6493 Approving the FY 2017 First Quarter Financial Report for the New Mexico Department of Finance and Administration for Lodgers' Tax (*Toby Spears*)
- 7. Resolution No.- 6494 Relating to Disposition of Obsolete, Worn-Out and Unusable Personal Property (*Toby Spears*)
- 8. Consideration of the Continuation of a Retail Consultant and Trade Show Expenses as Special Projects for the Economic Development Corporation of Lea County (Mike Stone)
- 9. Resolution No. 6495 Approving the Dedication Plat of a Portion of North Grimes in Section 15, Township 18 South, Range 38 East as Requested by High Five Capitol LP (Kevin Robinson)
- Consideration of a Grant Award Through the Office of Community Oriented Policing Services (COPS) for the 2016 Hiring Program (CHP) (Police Chief Chris McCall)
- Resolution No. 6496 Approving the Suerte Subdivision No. 4 Located in Section 17, Township 18 South, Range 38 East in Hobbs, Lea County, New Mexico (J. J. Murphy)
- Resolution No. 6497 Authorizing an Amendment to the FY 16-17 Professional Services Agreement for Teen Court for an Additional Amount of \$12,000.00 (J. J. Murphy)